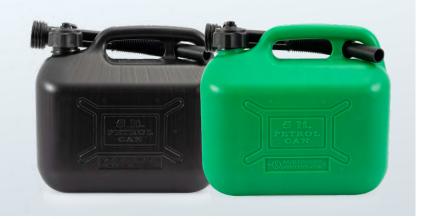

## 5L / 10L FUEL CAN

The extra fuel, that might be needed. 5 or 10 litres of capacity with flexible nozzle attachment, each in green or black color.

- Flexible nozzle attachment included
- Dimensions: 26x24x14cm for 5L
- Dimensions: 30x26x17cm for 10L
- Green or Black color