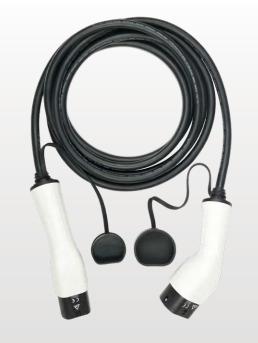

## TYPE 2 ELECTRIC CHARGING CABLE MALE TO FEMALE – 250V

Quickly, easily and safely charge any electric or plug-in hybrid vehicles on all Type 2 home or public charging points.

### Features

- Hard wearing polybutylene terephalate
- 5 metre long
- Over 10,000 mating cycles
- Impact resistant & IP rated
- · 250V; 16A