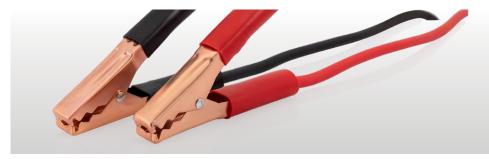

#### **400A JUMP CABLES WITH SURGE** PROTECTION

Fitted with in-line surge protection to protect vehicle from voltage spikes that may cause damage to the electrical system. The strong copper coated clamps ensure a tight solid grip on the battery terminals and provide optimal contact.

#### Features

- Suitable for upto 2,500cc
- Copper coated clips
- Fitted with in-line
- anti-surge protection
- 3m long cables
- 9.5mm outer cable diameter