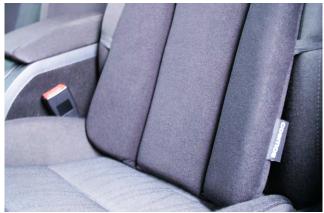

## **ULTRA CUSHION**

Ideal for drivers who spend long periods of time behind the wheel, can be used either as a seat cushion or for back lumbar support. Fits with elasticated ties around car seat.

### Features

- Padded velour fabric
- · Great for use as a backrest or seat cushion

vBI/P1/FUELCAN/GREEN/5 - SVBI/P1/FUELCAN/GREEN/10 - SVBI/P1/FUELCAN/BLACK/5 - SVBI/P1/FUELCAN/BLACK/10