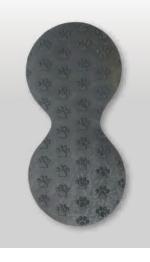

#### SVBI/P1/PETMAT/S

#### **PET PLACE MAT: SMALL**

Handy pet place mat helps keep food and water o your floors. Anti-slip backing to aid in grip and reduce slip hazards. Easy to clean rubber material in a 22cm diameter bone shape design.

#### Features

- Paw print design
- Easy to clean
- Anti-slip backing