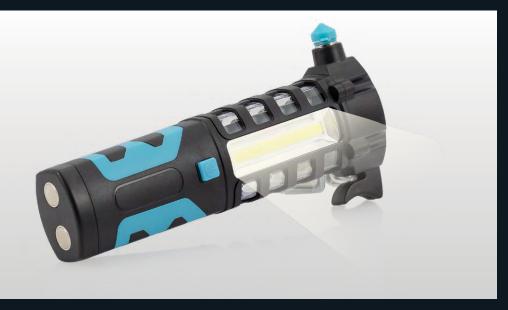

# EMERGENCY ROAD TOOL (SAFETY HAMMER WITH LED)

A one-in-all safety tool for a variety of emergency situations. Ensure visibility in low-light conditions outside or inside the vehicle. With the built-in window breaker and seat belt cutter the escape from the vehicle is quick and hassle-free.

#### **Features**

- Superbright COB LED torch & 16x red SOS LED
- 3x AA batteries included
- Magnetic fixing on base
- Window breaker & seatbelt knife