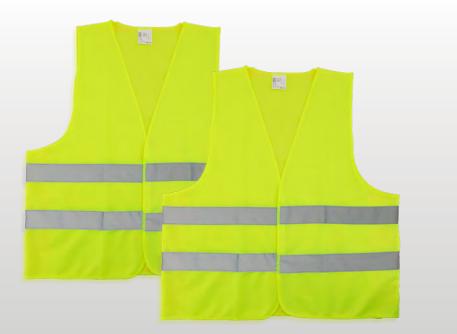

- 1 pod creates 5L screen wash
- Suitable for up to -5 degrees
- Eliminates plastic waste
- Blue raspberry fragrance

SVBI/P1/HIVIS/TWIN

# ADULT HI-VIS VEST (TWIN PACK)

High visibility vests are essential safety products for the workplace and the road. Quick and easy front fastening and machine washable. Compliant to EN20471 for reflectivity.

#### Features

- EN20471 compliant
- Universal adult size
- Pair