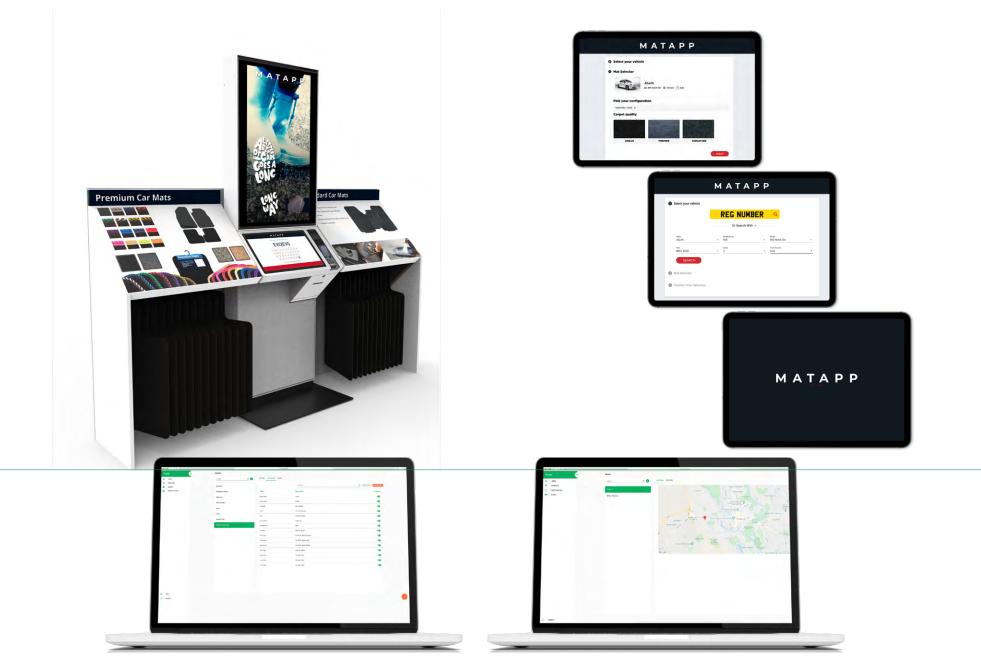

## MATAPP by vLink

- Ultimate solution for bespoke floor and boot mats
- Perfectly suited to both dealer and retail environments
- Exceptional handover experience without holding stocks
- Cross-platform compatible application
- Distributor and retailer dashboard to manage products and orders

'MATAPP by vLink' has been developed to offer a revolutionary way to purchase bespoke, tailored car mats through retailers and dealerships. The platform helps stores and branches reduce stock levels, whilst providing an exceptional customer experience for end users. 'MyMat' gives access to store insights, where retailers and dealers can see which locations are best performing. Setting up products and configurations centrally and managing the platform from one location is an invaluable tool for network wide rollout. The application has been designed with digital 'KIOSK' terminals in mind, but also works seamlessly across computers, tablet and mobile phones.

The platform will strengthen vGroup's relationship with retailers and dealerships, whilst showcasing manufacturing capabilities and implementing JIT deliveries without own, dedicated fleet. Multiple income streams are key for business growth and sustainability, therefore the next phase will offer products from our travel and breakdown range.