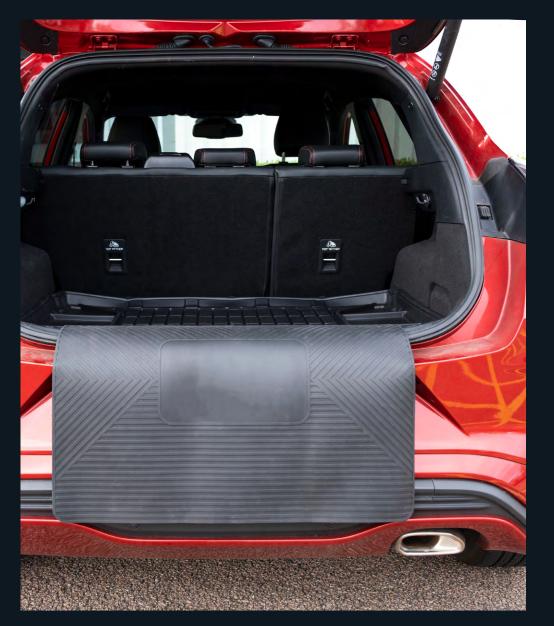

#### SVBI/BUMPERBIB

# **BUMPER BIB**

Avoid unsightly and expensive bumper damage that affect residual values.

- Roll or lay flat for storage
- Perfect partner to boot trays and mats
- EU produced
- 100% rubber
- Anti-slip and waterproof
- Great for use with pets
- Universal fitting