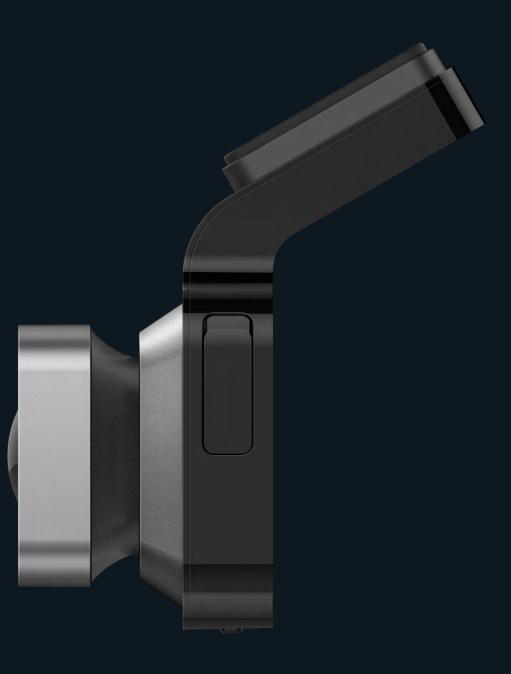

# SUPER HD DASH CAM

Always keep an eye on the road. The dashboard camera will record every action whilst driving. The built-in GPS tracker will track the speed and any movement of the vehicle. Features a built-in rechargeable li-ion battery and integrated microphone and speaker.

- 2304x1296p Super HD
- Built-in WiFi
- F/2.2
- Built-in G sensor
- Emergency recording
- 3" inch LCD colour screen

SVBI/P1/USBCHARGER/SINGLE