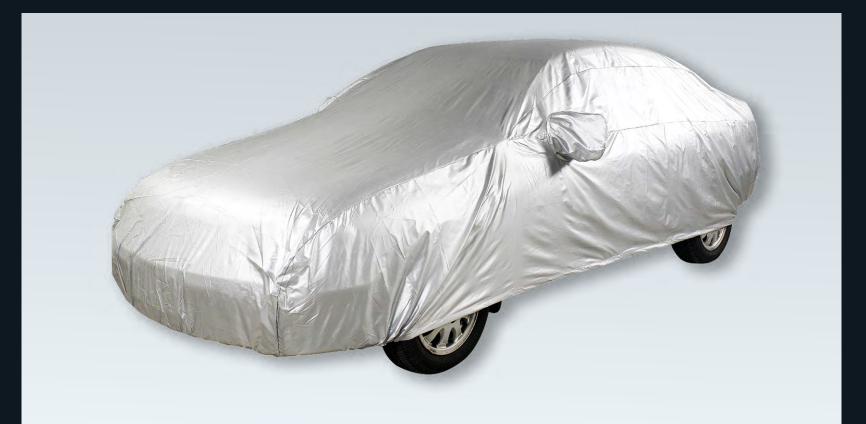

# MIRAGE CAR COVER

Waterproof material with reinforced welded seams offers excellent all weather vehicle protection. With door mirror pockets, driver's door zip and underbody security strap, the Mirage cover is feature rich.

#### Features

- Waterproof material
- Mirror pockets
- Driver door zip
- Security Strap
- Storage Bag Included

#### Available in

- Small 430x160x120 cm 01012
- Medium 430x160x120 cm 01022
- Large 430x160x120 cm 01032
- X-Large 430x160x120 cm 01042
- XX-Large 430x160x120 cm 01052
- 4x4 XX-Large 562x200x158 cm 01072