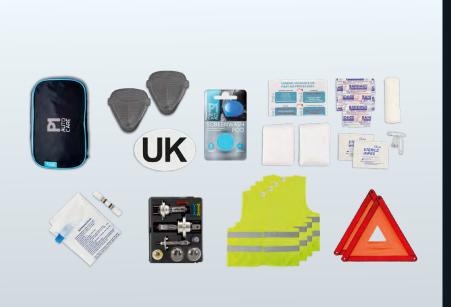

## FRANCE & EUROPE ESSENTIAL TRAVEL KIT

All the essential items for the family in France and Europe.

- Magnetic UK sticker & beam deflectors
- Emergency bulb kit
- Breathalyser (twin)
- Adult hi-visibility vest (four)
- Warning triangle (two)

- Essential first aid kit
- Screenwash pod (triple)
- 2500 mAh power bank
- Guidance leaflet
- Storage bag