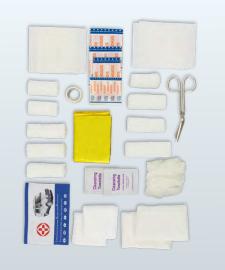

## LARGE BS8599-2 FIRST AID KIT

Stay safe during your travels with the British Standard BS8599-2 compliant first aid kit. Covers up to 16 passengers making it a vital companion for long journeys for all buses and minibuses. If carrying more passengers more than one first aid kit can be used to stay safe and compliant.

- 1-16 person
- Suitable for inibuses
- Use two kits for 18+ person such as buses and coaches

svbi/p1/faidkit/compac<sup>-</sup>