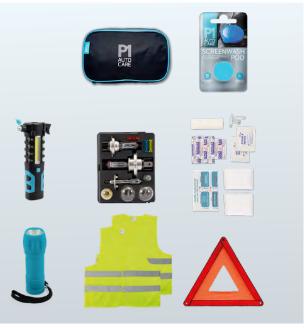

#### Contains

- Magnetic UK sticker & beam deflectors
- Emergency bulb kit
- Breathalyser (twin)
- Adult hi-visibility vest (four)
- Warning triangle (two)

- Essential first aid kit
- Screenwash pod (triple)
- 2500 mAh power bank
- Guidance leaflet
- Storage bag