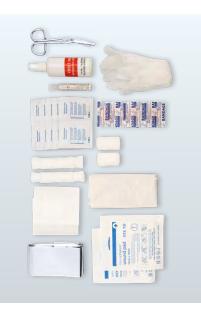

## MEDIUM BS8599-2 FIRST AID KIT

Stay safe during your travels with the British Standard BS8599-2 compliant first aid kit. Covers up to 8 passengers making it the perfect companion for all journeys in cars vans taxis and commercial vehicles.

#### Features

- 1-8 person
- Cars
- Vans
- Commercial Vehicles
- Taxis

12