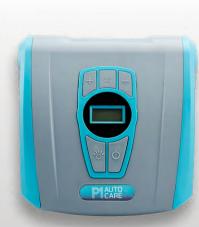

#### **AIR COMPRESSOR & TYRE INFLATOR: DIGITAL**

Ensure safe and legal tyre pressures whilst assisting fuel efficiency and prolonging tyre life. Compressor will automatically switch off when preset pressure is reached. Great for everyday use in the home and on the road.

- 12V DC
- 150PSI
- LED light
- Inflation time approx. 5 minutes
- Integrated hose and cable storage
- Auto cut-off