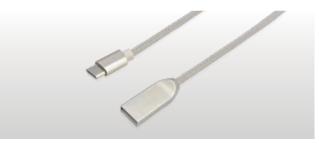

#### 1M USB CHARGING CABLE USB-C

Hi-speed transfer compatible USB Type-C cable. Flexible braided design and durablealuminium connectors. Suitable for the latest devices with USB Type-C port.

#### Features

- Flexible braided cable
- Strong USB connectors

SVBI/P1/USBCABLE/1M/02