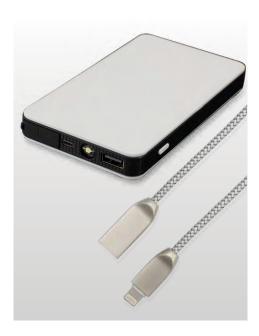

## svbi/p1/powerbank/10000

#### 10000 MAH POWER BANK

Stay connected and make sure yourdevice is always powered up.

- Input DC 5V 2A
- Output DC 5V 2A