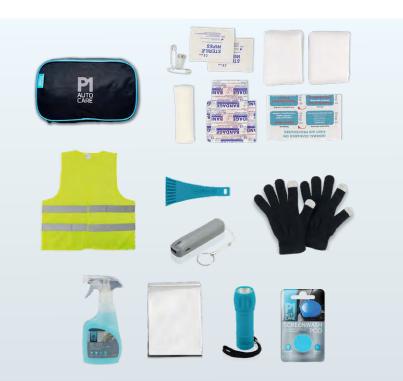

## THE WINTER MOTORING KIT

All the essential items to be prepared for winter weather. Includes the essential items you might need for winter motoring.

#### Contains

- De-icer trigger spray
- Screenwash pod
- Standard ice scraper
- Essential First aid kit
- LED torch

- Touchscreen gloves
- Hi-vis vest
- Foil blanket
- Guidance leaflet
- Storage bag

A/SB/P1/WINTER/FAMILY