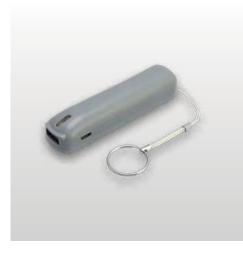

SVBI/P1/POWERBANK/2500

#### 2500 MAH POWER BANK

Stay connected and make sure your device is always powered up.

#### Features

- Input DC 5V 1A
- Output DC 5v 1A
- $\cdot$  Built-in key chain holder
- 96x23x23mm