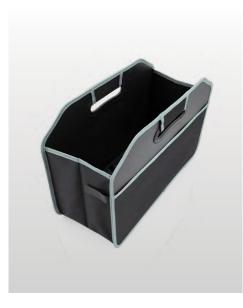

#### **BOOT ORGANISER: MEDIUM**

Keep the vehicle's boot neat and tidy. The organiser folds for compact storage when not in use.

#### Features

- Rigid compartment
- Compact & collapsible
- Anti-slip feet
- Compatible with Cool Bag

SVBI/P1/ORGANISER/MEDIUM