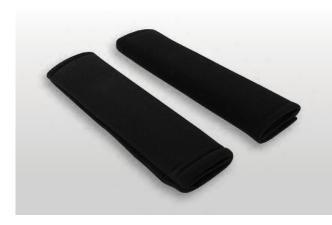

## PRESTIGE SEAT BELT PAD PAIR

Padded for maximum comfort, ideal for protecting the skin against chafing caused by seatbelt friction

#### **Features**

- · Protects clothing against seatbelt wear and tear
- Velcro fastening

42804