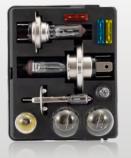

#### SVBI/P1/BULBKIT

#### **EMERGENCY BULB KIT**

The kit contains a variety of bulbs and fuses to suit most vehicles. Please consult the driver's manual for instructions on how to replace a bulb or fuse in the vehicle.

- Emergency replacement car bulb & fuse kit
- Includes H4
- H1 & H7 55w headlight bulbs