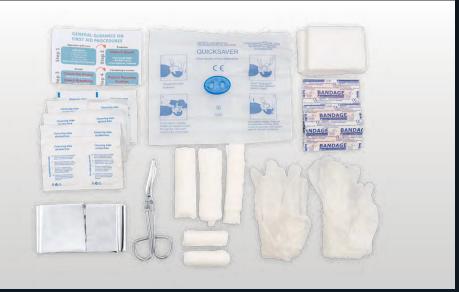

## MEDIUM BS8599-2 FIRST AID KIT

Stay safe during your travels with the British Standard BS8599-2 compliant first aid kit. Covers up to 8 passengers making it the perfect companion for all journeys in cars vans taxis and commercial vehicles.

#### Features

- 1-8 person
- Cars
- Vans
- Commercial Vehicles
- Taxis

12