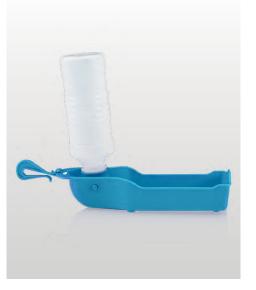

#### VBI/P1/PETBOTTLE

#### **TRAVEL BOTTLE**

Essential accessory when travelling & outdoors to keep your pet hydrated. Incorporates fold out drinking tray and non-drip spout.

#### Features

- Essential accessory when travelling & outdoors
- Incorporates foldout drinking tray
- Non-drip spout