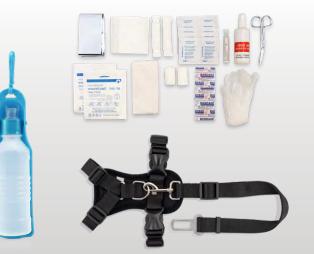

#### SVBI/P1/PETKIT/02

#### PET TRAVEL KIT LARGE

Contains: small pet harness, collapsible & food or drinking bowl, pet first aid kit, travel water bottle with built-in drinking tray

#### Features

- Complete pet travel kit
- Water bottle with built-in drinking tray
- Compact & collapsible
- Legal requirement to restrain pets in a vehicle