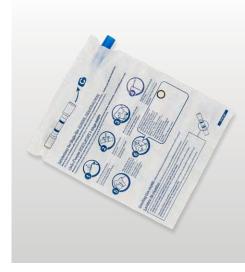

#### SCREENWASH POD -5 (THREE PACK)

One active pod creates 5 litres of screen wash. Suitable for up to -5 degrees. Just drop one Screenwash Pod into washer fluid reservoir and add up to 5 litres of water. Eco-friendly, eradicate plastic bottle waste. Comes in an exciting blue raspberry fragrance.

#### Features

- 1 pod creates 5L screen wash
- Suitable for up to -5 degrees
- Eliminates plastic waste
  - Blue raspberry fragrance