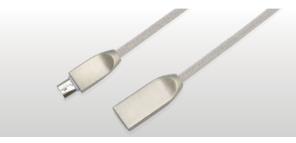

#### **1M USB CHARGING CABLE ANDROID**

Flexible braided cable with durable aluminium connectors. Suitable for Android and other USB Micro B devices. 30% faster charger than common cables.

#### Features

- Flexible braided cable
- Strong USB connectors

SVBI/P1/USBCABLE/3M/02