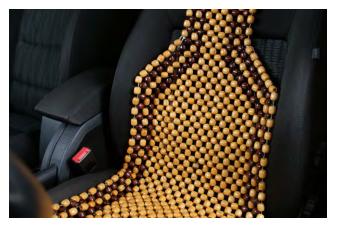

## **BEADED CUSHION**

Ideal for drivers who spend long periods of time behind the wheel, gives a massaging effect and aids cooling.

#### Features

- Antislip backing
- · Approx. weight 1.3kg
- · Drivers mat heelpad

98113