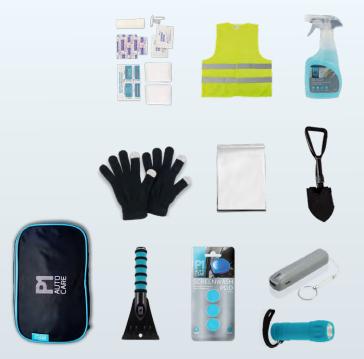

## THE ROADSIDE ASSISTANCE KIT

All the essential items for breakdown and emergency.

- Emergency bulb kit
- Emergency road tool
- Adult hi-visibility vest (twin)
- Warning triangle
- COB LED torch
- Essential first aid kit
- Screenwash pod (single)
- Guidance leaflet
- Storage bag