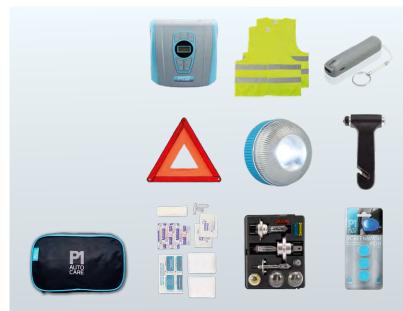

## THE ROADSIDE ASSISTANCE KIT

All the essential items for breakdown and emergency.

- Emergency bulb kit
- Emergency road tool
- Adult hi-visibility vest (twin)
- Warning triangle
- COB LED torch
- Essential first aid kit
- Screenwash pod (single)
- Guidance leaflet
- Storage bag