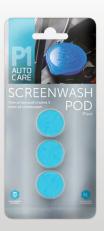

#### SVBI/P1/SCREENWASHPOD/3

#### SCREENWASH POD -5 (THREE PACK)

One active pod creates 5 litres of screen wash. Suitable for up to -5 degrees. Just drop one Screenwash Pod into washer fluid reservoir and add up to 5 litres of water. Eco-friendly, eradicate plastic bottle waste. Comes in an exciting blue raspberry fragrance.

#### Features

- 1 pod creates 5L screen wash
- Suitable for up to -5 degrees
- Eliminates plastic waste
  - Blue raspberry fragrance