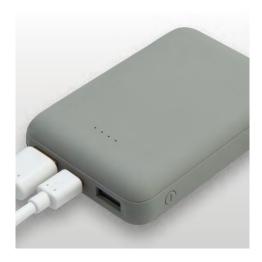

#### SVBI/P1/POWERBANK/8000

# 8000 MAH WIRELESS CHARGING POWER BANK

Stay connected and make sure your device is always powered up. Wireless charging pad is compatible with wireless charging devices.

#### Features

- DC 5V 2A
- Output DC 5V 2A
- Wireless power 5V 1A
- Integrated power lights
- Protection against overcharging & overloading