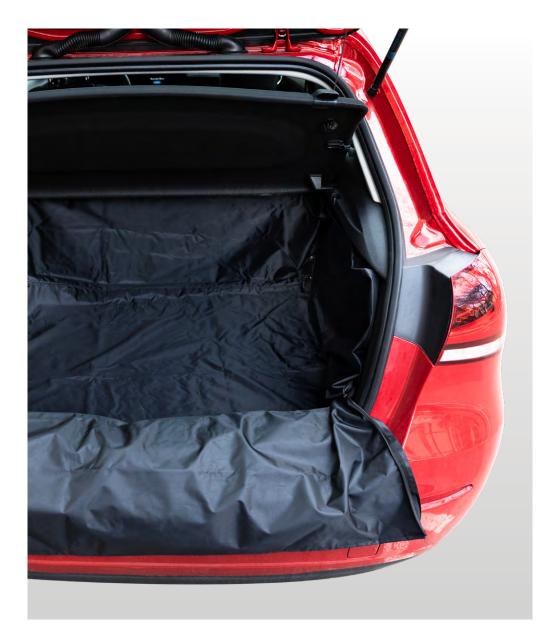

SVBI/P1/BOOTCOVER

# **BOOT COVER WITH BUMPER PROTECTOR**

Protect vehicle's entire boot area and bumper from unwanted stains and damages. Suitable for most vehicles. deal for transporting garden waste and travelling with pets.

- Protect body & interior
- · Waterproof & easy to clean material
- Heavy duty design
- Designed for pets