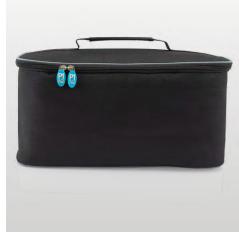

## COOL BAG

Keep the beverages cool and safe during your travels. Featuring insulated walls and secure zips.

- · Ideal for travel & leisure
- Insulated walls, tough & durable exterior
- Secure zip closure
- Competible with Boot Organiser