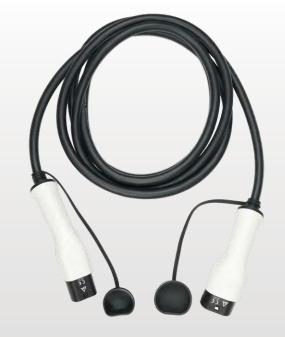

## TYPE 2 ELECTRIC CHARGING CABLE MALE TO FEMALE – SINGLE PHASE

Quickly, easily and safely charge any electric or plug-in hybrid vehicles on all Type 2 home or public charging points.

## Features

- Hard wearing polybutylene terephalate
- 5 metre long
- Over 10,000 mating cycles
- Impact resistant & IP rated
- 32A