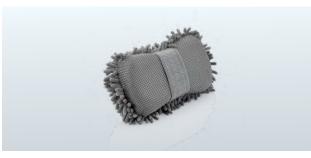

#### **NOODLE SPONGE & BUG SHIFTER**

The noodle side allows you to wash while minimising smears and preventing scratches. Bug shifter on reverse.

#### Features

- · Sponge filled microfibre & bug shifter sponge
- Elasticated strap

SVBI/P1/MICROFIBRE