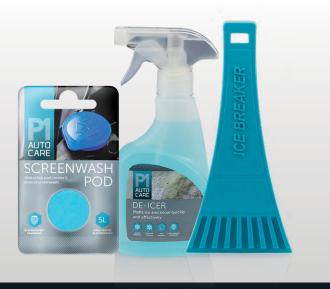

#### A/SB/P1/WINTERICEKIT/1

#### WINTER ICE KIT ONE

Contains: 300ml de-icer trigger spray, one screenwash pod (5L), standard ice scraper

#### Contains

- 300ml de-icer trigger spray
- One screenwash pod (5L)
- Standard ice scraper

A/SB/P1/WINTERICEKIT/3

#### WINTER ICE KIT THREE

Contains: 300ml de-icer trigger spray, one screenwash pod (5L), standard ice scraper

#### Contains

- 300ml de-icer trigger spray
- Three screenwash pods (15L)
- Standard ice scraper