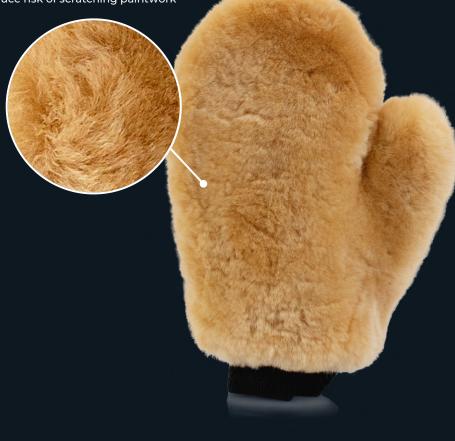

# SHEEPSKIN WASH MITT

The ultimate cleaning experience with reduced risk of scratching the vehicle or damage the paintwork.

#### Features

Ultimate cleaning performance Reduce risk of scratching paintwork