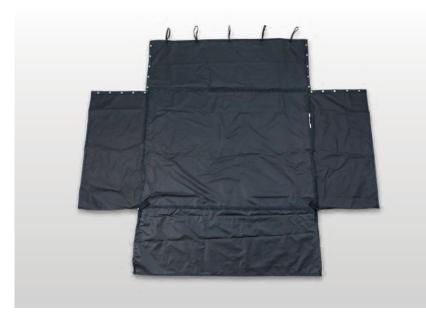

SVBI/P1/BOOTCOVER

# **BOOT COVER WITH BUMPER PROTECTOR**

Protect vehicle's entire boot area and bumper from unwanted stains and damages. Suitable for most vehicles. deal for transporting garden waste and travelling with pets.

- Protect body & interior
- · Waterproof & easy to clean material
- Heavy duty design
- Designed for pets