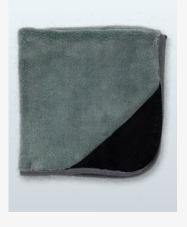

### **MICROFIBRE CLOTH INTERIOR (3 PACK)**

Ideal for drying and polishing. The soft 220gsm material won't scratch the surface and damage the paintwork.

#### Features

- · Soft & gentle on vehicle surfaces
- 30x30cm
- 220gms

VBI/P1/GLASSCLOTH