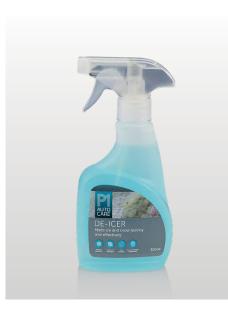

#### SVBI/P1/DEICER/TRIGGER

#### DE-ICER TRIGGER SPRAY 300ML

Melts ice and snow quickly and effectively whilst helps prevent refreeze. Comes in an exciting blue raspberry fragrance.

#### Features

- Winter essential
- Prevents refreeze
- Eco friendly
- Blue raspberry fragrance