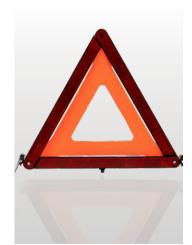

#### SVBI/P1/W

#### WARNING TRIANGLE

Ensure visibility on the roadside when broken down. Legal requirement in some European countries

#### Features

- EN approved
- Reflective
- · Integrated metal stand
- Hard storage case