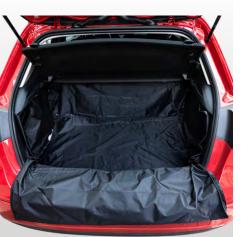

#### SVBI/P1/BOOTCOVE

## **BOOT COVER**

Protect vehicle's entire boot area and bumper from unwanted stains and damages. Suitable for most vehicles. deal for transporting garden waste and travelling with pets.

#### Features

- Protecting the boot area
- Compact
- Durable textile
- Perfect for pets