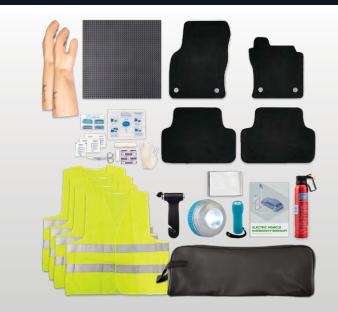

## Contains

- 'Electrician' gloves (pair) Class 00
- · 'Electrician' mat 0.5x0.5m Class 00
- COB LED Torch
- LED Flare
- Hi Vis Safety Vest x2
- 0.95kg fire extinguisher
- Essential first aid kit
- EV emergency guidance booklet
- Storage bag

## ELECTRIC VEHICLE PACK 2.0

- 'Electrician' gloves (pair) Class 00
- · 'Electrician' mat 0.5x0.5m Class 00
- COB LED Torch
- LED Flare
- Hi Vis Safety Vest x2
- 0.95kg fire extinguisher
- Essential first aid kit
- EV emergency guidance booklet
- Conscious Carpet 450
- · Glass breaker/seat belt cutter
- Foil blanket
- Storage bag