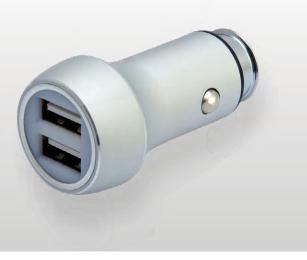

#### DOUBLE USB PORT CHARGER

Turn the vehicle's DC power socket into a fast charging station for portable devices to ensure you always stay connected.

- Fast charge
- 12V & 24V
- Built in LED operating light
- Aluminium