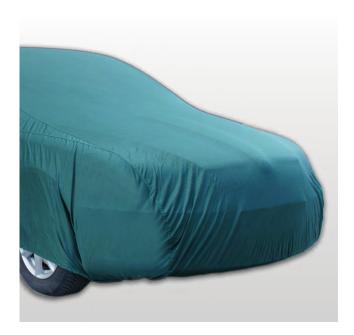

# MIRAGE CAR COVER

Waterproof material with reinforced welded seams offers excellent all weather vehicle protection. With door mirror pockets, driver's door zip and underbody security strap, the Mirage cover is feature rich.

#### Features

- Waterproof material
- Mirror pockets
- Driver door zip
- Security Strap
- Storage Bag Included

#### Available in

- Small 430x160x120 cm 01012
- Medium 430x160x120 cm 01022
- Large 430x160x120 cm 01032
- X-Large 430x160x120 cm 01042
- XX-Large 430x160x120 cm 01052
- 4x4 XX-Large 562x200x158 cm 01072