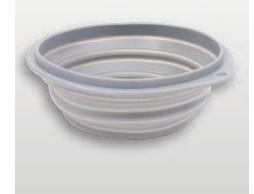

## PET TRAVEL BOWL

Ideal for feeding you're pet when out and about. Made from dishwasher safe silicone with a fold out drinking tray. Integrated carabiner hook.

- Collapsible
- 500ml capacity
- Carabiner hook