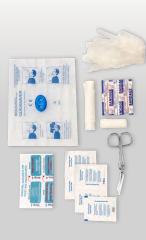

## COMPACT FIRST AID KIT (HARD CASE)

Hard storage case, carabiner hook & essential components for minor injuries.

### Features

- Hard storage case
- Carabiner hook
- · Essential components for minor injuries