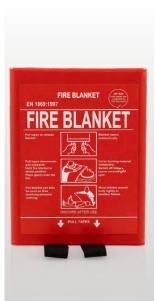

## **FIRE BLANKET**

Designed for use on personnel, waste bins or kitchen equipment. The blankets have been manufactured from silicone coated glass fibre to protect the user from injuries. Ideal for wall mounting.

#### Features

- Domestic & light industrial use
- BSI certified
- Kitemarked
- · Can be surface mounted
- UK manufactured