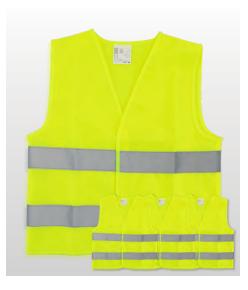

# ADULT HI-VIS VEST (TWIN PACK)

High visibility vests are essential safety products for the workplace and the road. Quick and easy front fastening and machine washable. Compliant to EN20471 for reflectivity.

#### Features

- EN20471 compliant
- Universal adult size
- Pair