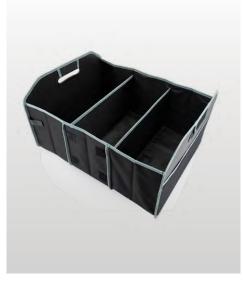

#### **BOOT ORGANISER: MEDIUM**

Keep the vehicle's boot neat and tidy. The organiser folds for compact storage when not in use.

#### Features

- Rigid triple compartment
- Compact & collapsible
- Anti-slip feet
- Compatible with Cool Bag

SVBI/P1/ORGANISER/COOLE