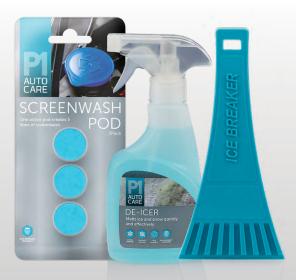

#### DE-ICER TRIGGER SPRAY 300ML

Melts ice and snow quickly and effectively whilst helps prevent refreeze. Comes in an exciting blue raspberry fragrance.

#### Features

- Winter essential
- Prevents refreeze
- Eco friendly
- Blue raspberry fragrance

#### SCREENWASH POD -5 (THREE PACK)

One active pod creates 5 litres of screen wash. Suitable for up to -5 degrees. Just drop one Screenwash Pod into washer fluid reservoir and add up to 5 litres of water. Eco-friendly, eradicate plastic bottle waste. Comes in an exciting blue raspberry fragrance.

#### Features

- 1 pod creates 5L screen wash
- Suitable for up to -5 degrees
- Eliminates plastic waste
  - Blue raspberry fragrance