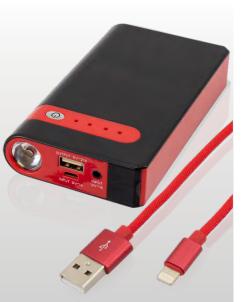

#### **8000 MAH JUMP START POWER BANK**

Making recovery easier and quicker. High performance lithium battery will jump start any car up to 2,500cc. Can be used for charging devices such as smart phones, tablets or even laptops. Includes terminal clamps, USB cables & instruction guide

#### Features

- High performance lithium battery
- 8000 mAh
- Input 5V 1A Output 5V & 12V
- Peak current 200/380A .
- Built-in flashlight
- Includes terminal clamps, USB cables & instruction guide