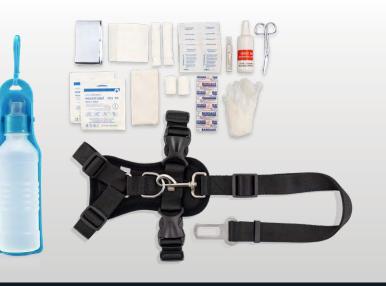

#### SVBI/P1/PETKIT/

PET TRAVEL KIT SMALL

Contains: small pet harness, collapsible & food or drinking bowl, pet first aid kit, travel water bottle with built-in drinking tray

- Complete pet travel kit
- Water bottle with built-in drinking tray
- Compact & collapsible
- Legal requirement to restrain pets in a vehicle