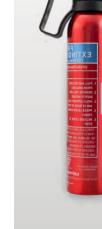

#### **600G FIRE EXTINGUISHER**

The BSI certified dry powder fire extinguisher is suitable for extinguishing smaller fires, including electrical fires. Perfect for commercial vehicles.

#### Features

- ABC dry powder
- Fire rating 5A/34B
- Accredited to EN3 by BSI; Kitemarked
- Safe for use on electrical equipment;
- Bracket supplied
- 5 year warranty