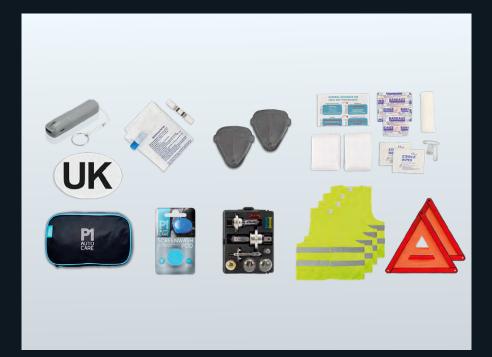

## FRANCE & EUROPE FAMILY TRAVEL KIT

All the essential items for the family in France and Europe.

#### Contains

- Magnetic UK sticker & beam deflectors
- Emergency bulb kit
- Breathalyser (twin)
- Adult hi-visibility vest (four)
- Warning triangle (two)

- Essential first aid kit
- Screenwash pod (triple)
- 2500 mAh power bank
- Guidance leaflet
- Storage bag

## FRANCE & EUROPE ESSENTIAL TRAVEL KIT

All the essential items for the family in France and Europe.

- Magnetic UK sticker & beam deflectors
- Emergency bulb kit
- Breathalyser (twin)
- Adult hi-visibility vest (four)
- Warning triangle (two)

- Essential first aid kit
- Screenwash pod (triple)
- 2500 mAh power bank
- Guidance leaflet
- Storage bag