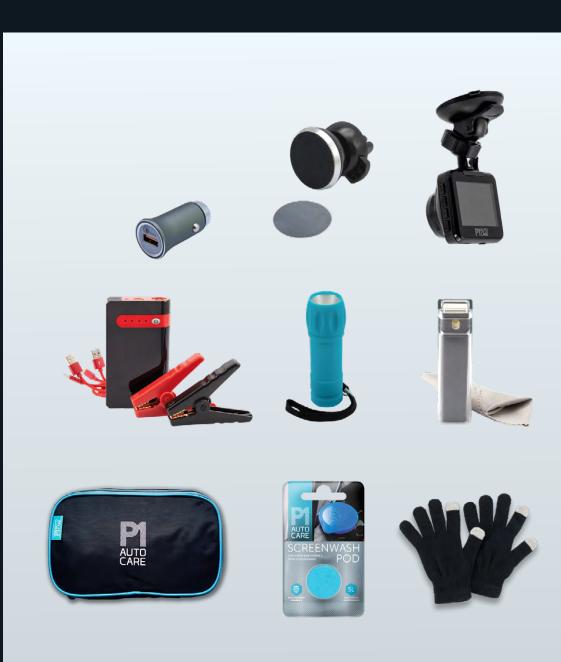

## TECH CHARGING KIT

All the premium items to stay connected, ideal for travelling, home and work.

- Screenwash pod (single)
- In-car screen wipe & atomiser
- Single USB port charger
- 10000 mAh jump start power bank
- Touchscreen gloves
- Vent phone holder
- Dashcam
- Guidance leaflet
- Storage bag