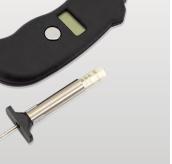

### **BREATHALYSER (TWIN PACK)**

An easy to use disposable device to detect and measure the level of alcohol in your system. Be confident that you are below the legal alcohol limit to drive.

#### Features

- NF approved
- · Legal requirement in some European countries
- Quick & easy to use
- Disposable