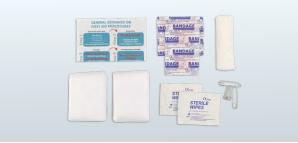

## COMPACT FIRST AID KIT (HARD CASE)

Hard storage case, carabiner hook & essential components for minor injuries.

### Features

- Hard storage case
- Carabiner hook
- · Essential components for minor injuries