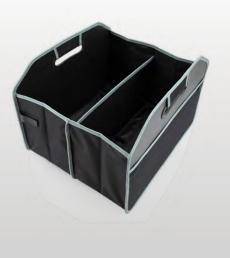

#### **BOOT ORGANISER: MEDIUM**

Keep the vehicle's boot neat and tidy. The organiser folds for compact storage when not in use.

#### Features

- · Rigid double compartment
- · Compact & collapsible
- Anti-slip feet
- · Compatible with Cool Bag

SVBI/P1/ORGANISER/LARGE